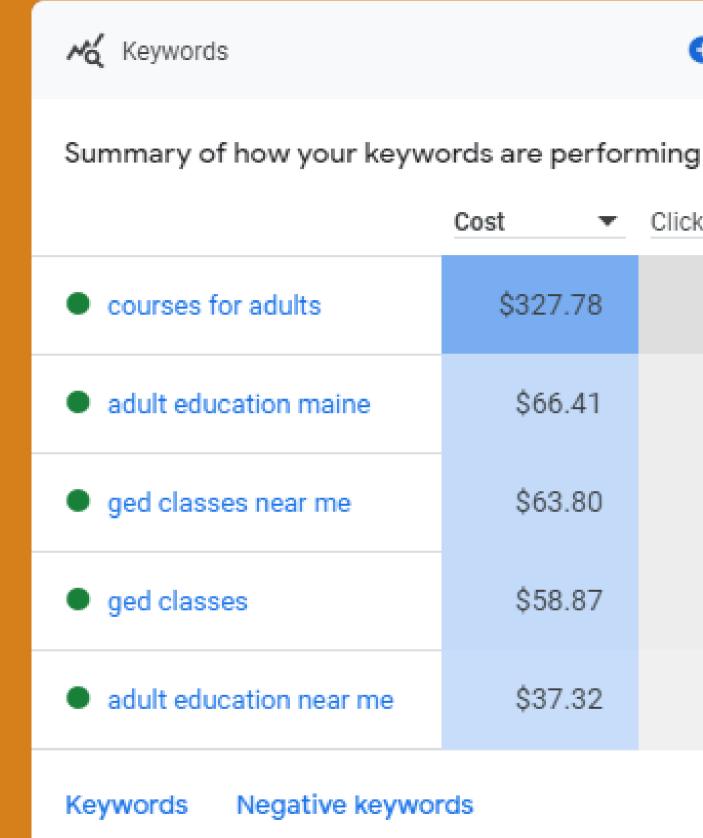

# Google What are people searching for?

Google What words in those searches are converting from our ads and taking people to the maineadulted.org website?

We haven't advertised GED in a long time but people are still searching for it and clicking on the ads that mention GED.

| vords | < | 1 | / 1 | 0 | > |
|-------|---|---|-----|---|---|
|       | T |   |     |   |   |

| Cost 🔻   | Clicks 🔻 | CTR 🔻  |
|----------|----------|--------|
| \$327.78 | 373      | 19.33% |
| \$66.41  | 73       | 15.73% |
| \$63.80  | 84       | 17.39% |
| \$58.87  | 70       | 26.02% |
| \$37.32  | 38       | 21.35% |
|          |          |        |