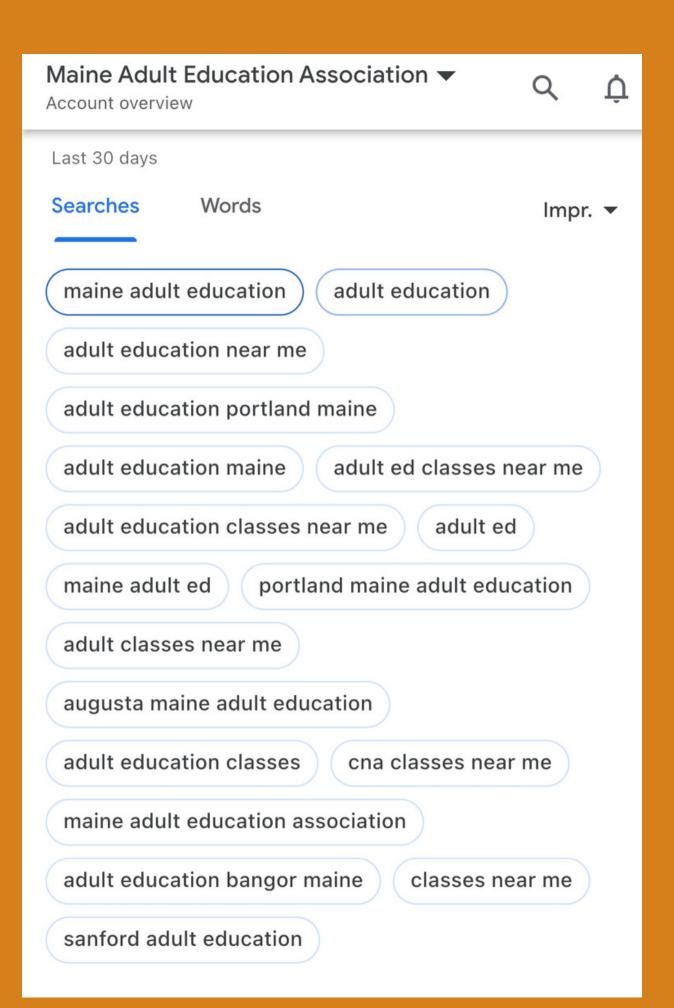

# Google What are people searching for?

Google What words in those searches are converting from our ads and taking people to the maineadulted.org website?

We haven't advertised GED in a long time but people are still searching for it and clicking on the ads that mention GED.