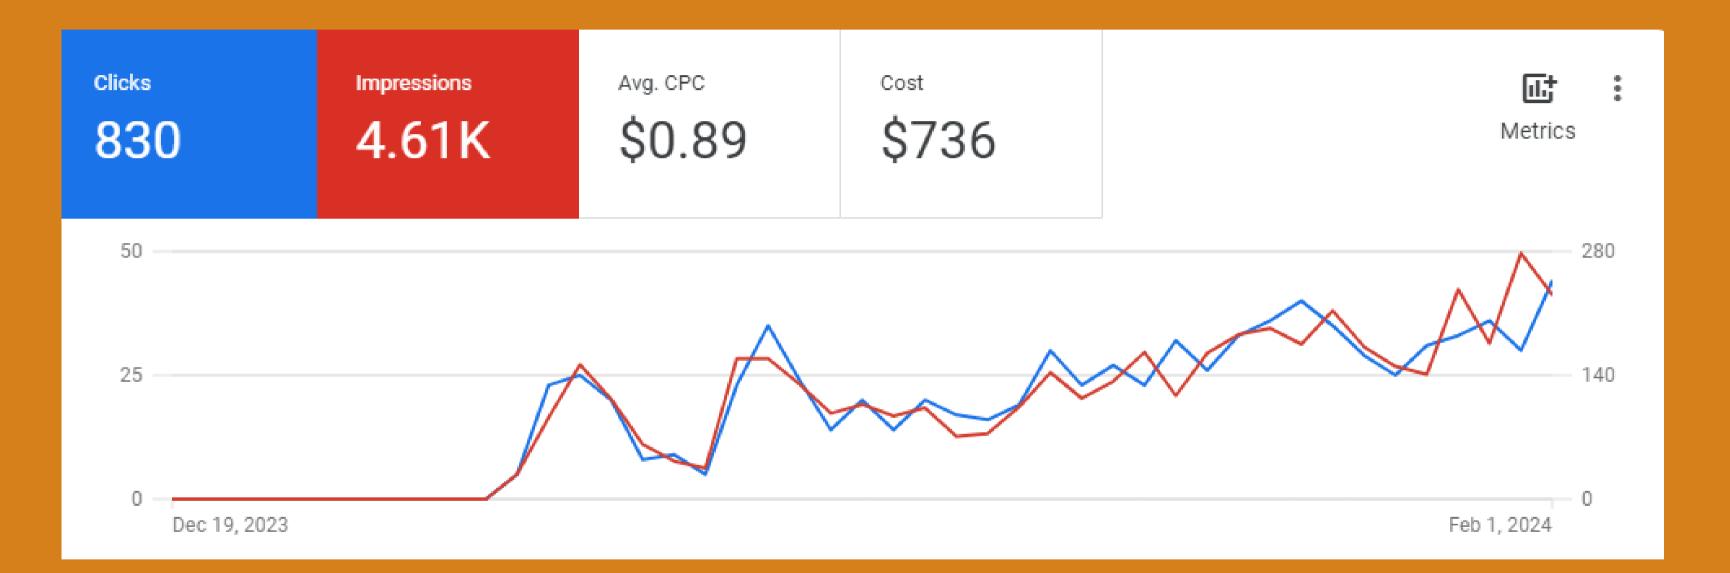

### Google Trends

Red line is for impressions or when people saw the ad and the blue line is for clicks or when they clicked on the ad and went to maineadulted.org Conversion rate is 18%. Google says 3.75% is good.