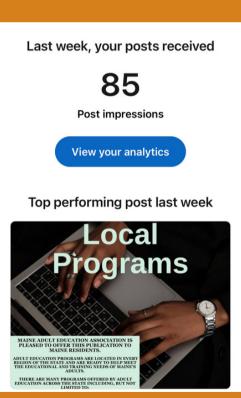

#### Last week, your posts received

**Post impressions** 

View your analytics

#### Top performing post last week