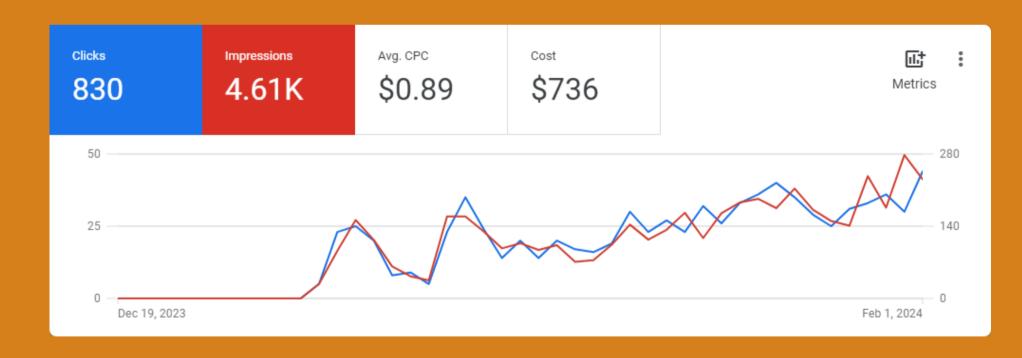

# Google What are people searching for?

Google What words in those searches are converting from our ads and taking people to the maineadulted.org website?

We haven't advertised GED in a long time but people are still searching for it and clicking on the ads that mention GED.

### Google Trends

Red line is for impressions or when people saw the ad and the blue line is for clicks or when they clicked on the ad and went to maineadulted.org Conversion rate is 18%. Google says 3.75% is good.