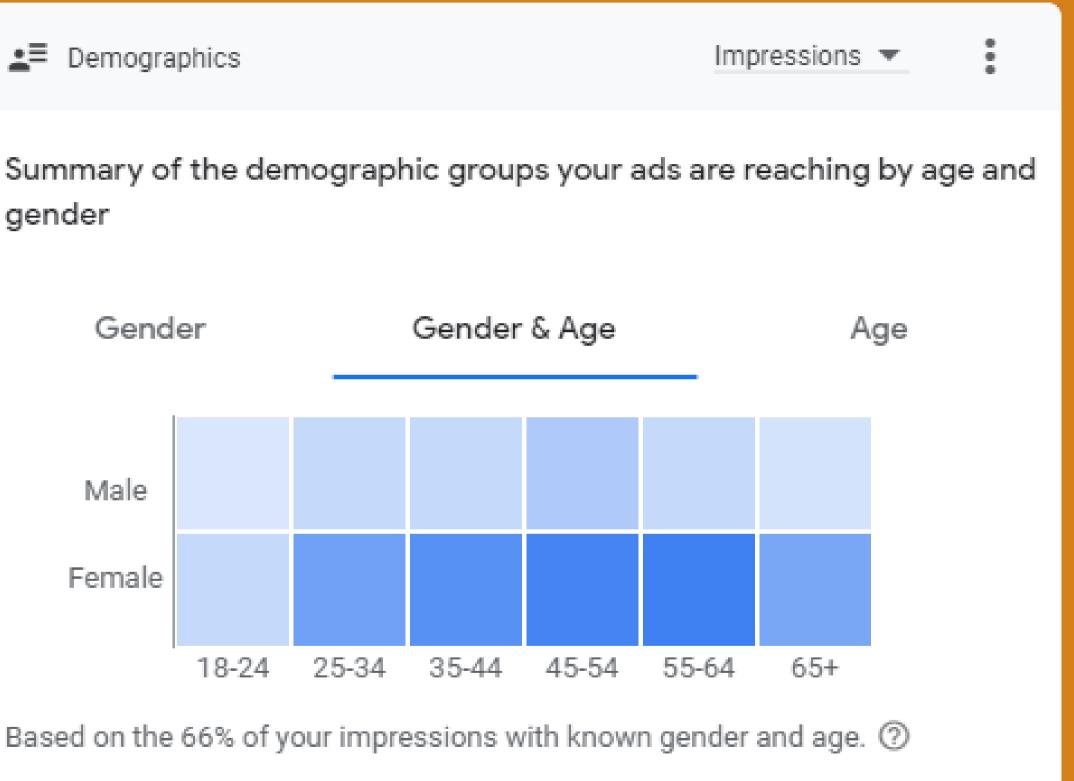

### **Google Ad Demographics**

# **Ages Reached**

More women reached. More reach age 35+.

Demographics

gender

Gender & Age