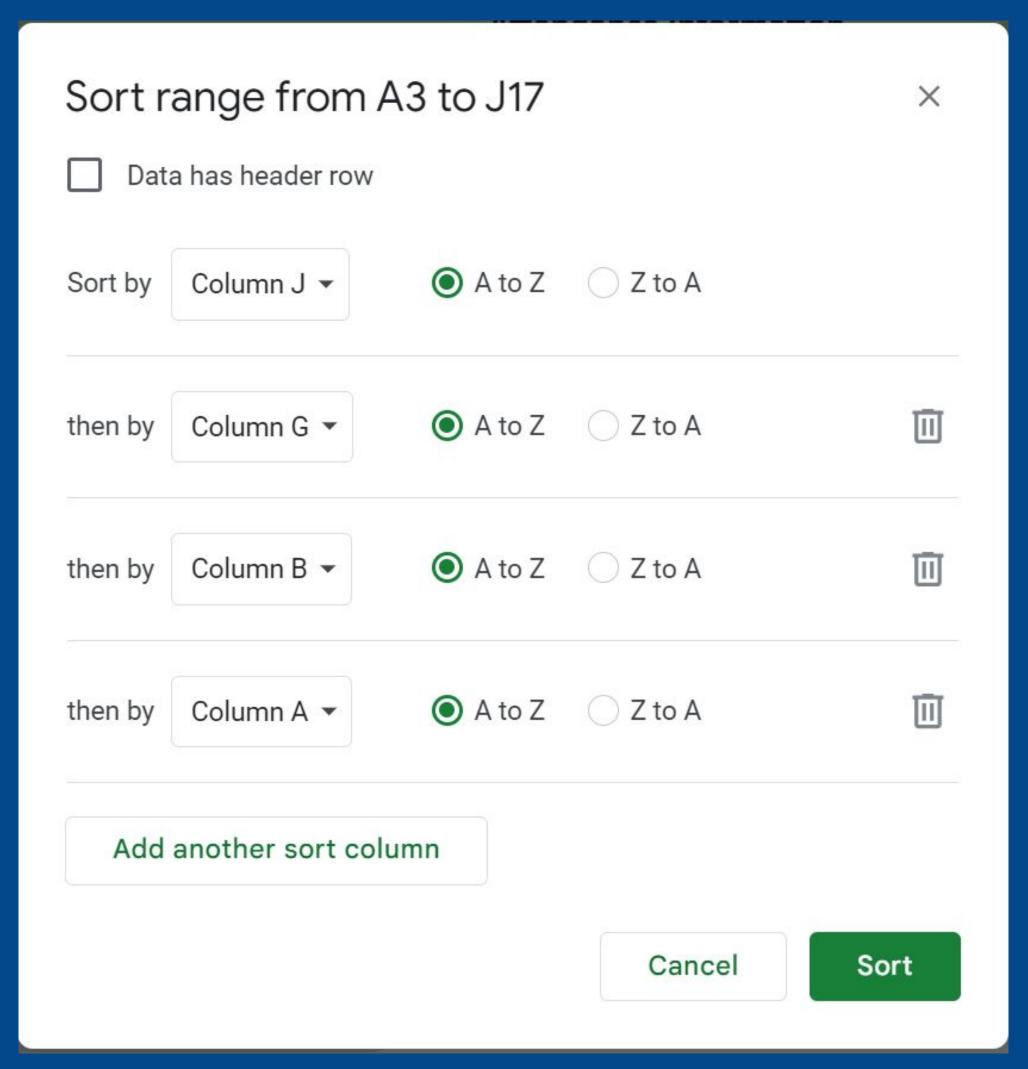

# 2. Data > Sort range > Advanced range sorting options

#### J = Hours Entered Checklist

G = Class

B = Last Name

A = Class Date