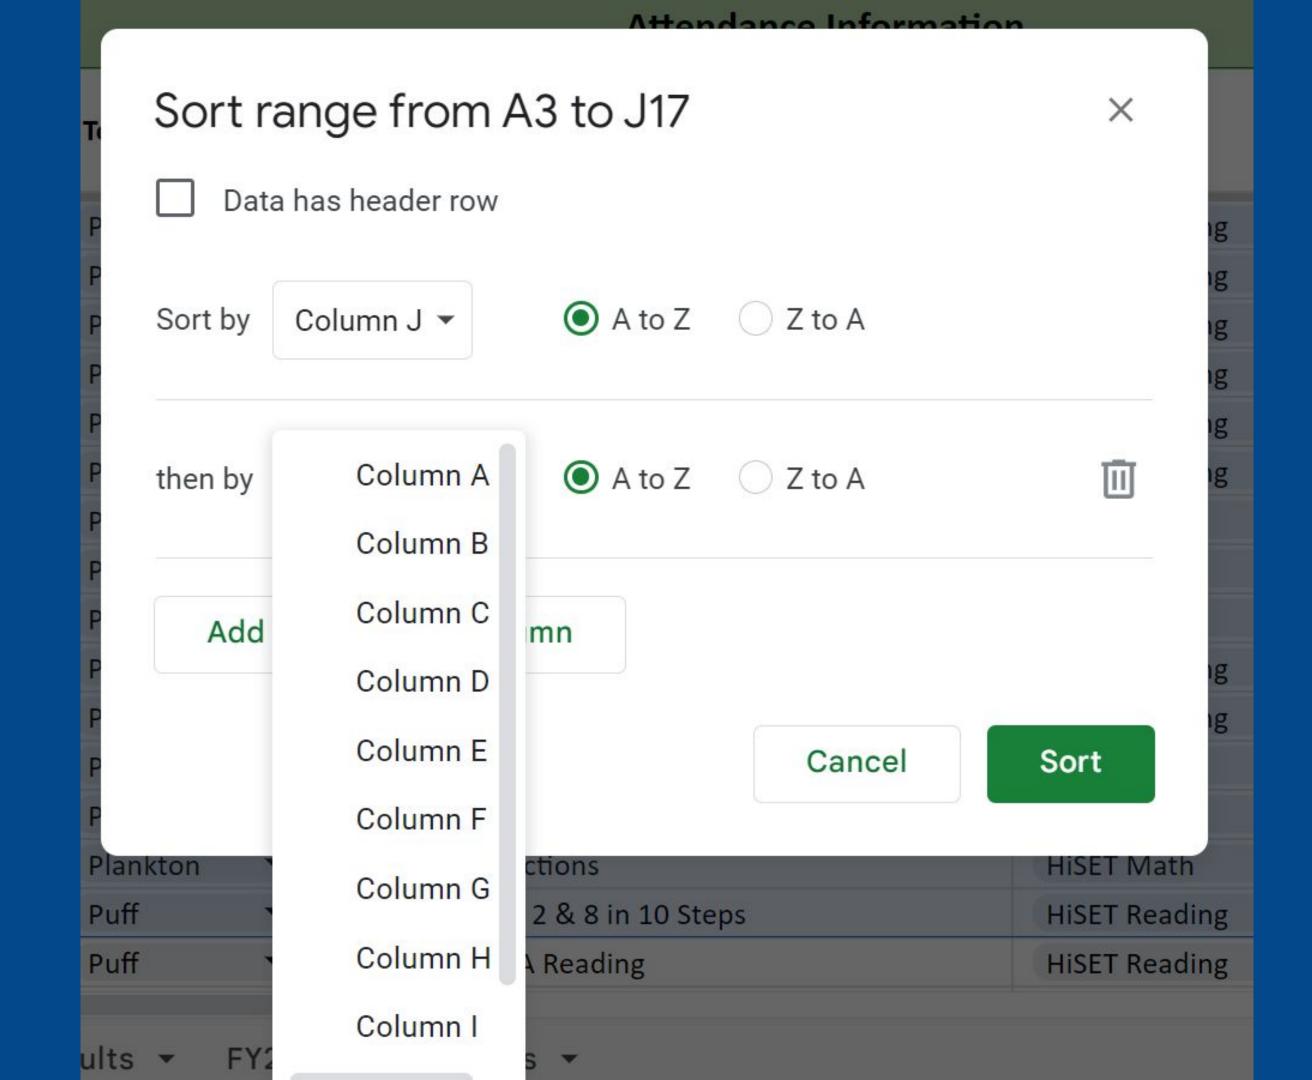

# 2. Data > Sort range > Advanced range sorting options

#### J = Hours Entered Checklist

G = Class

B = Last Name

A = Class Date