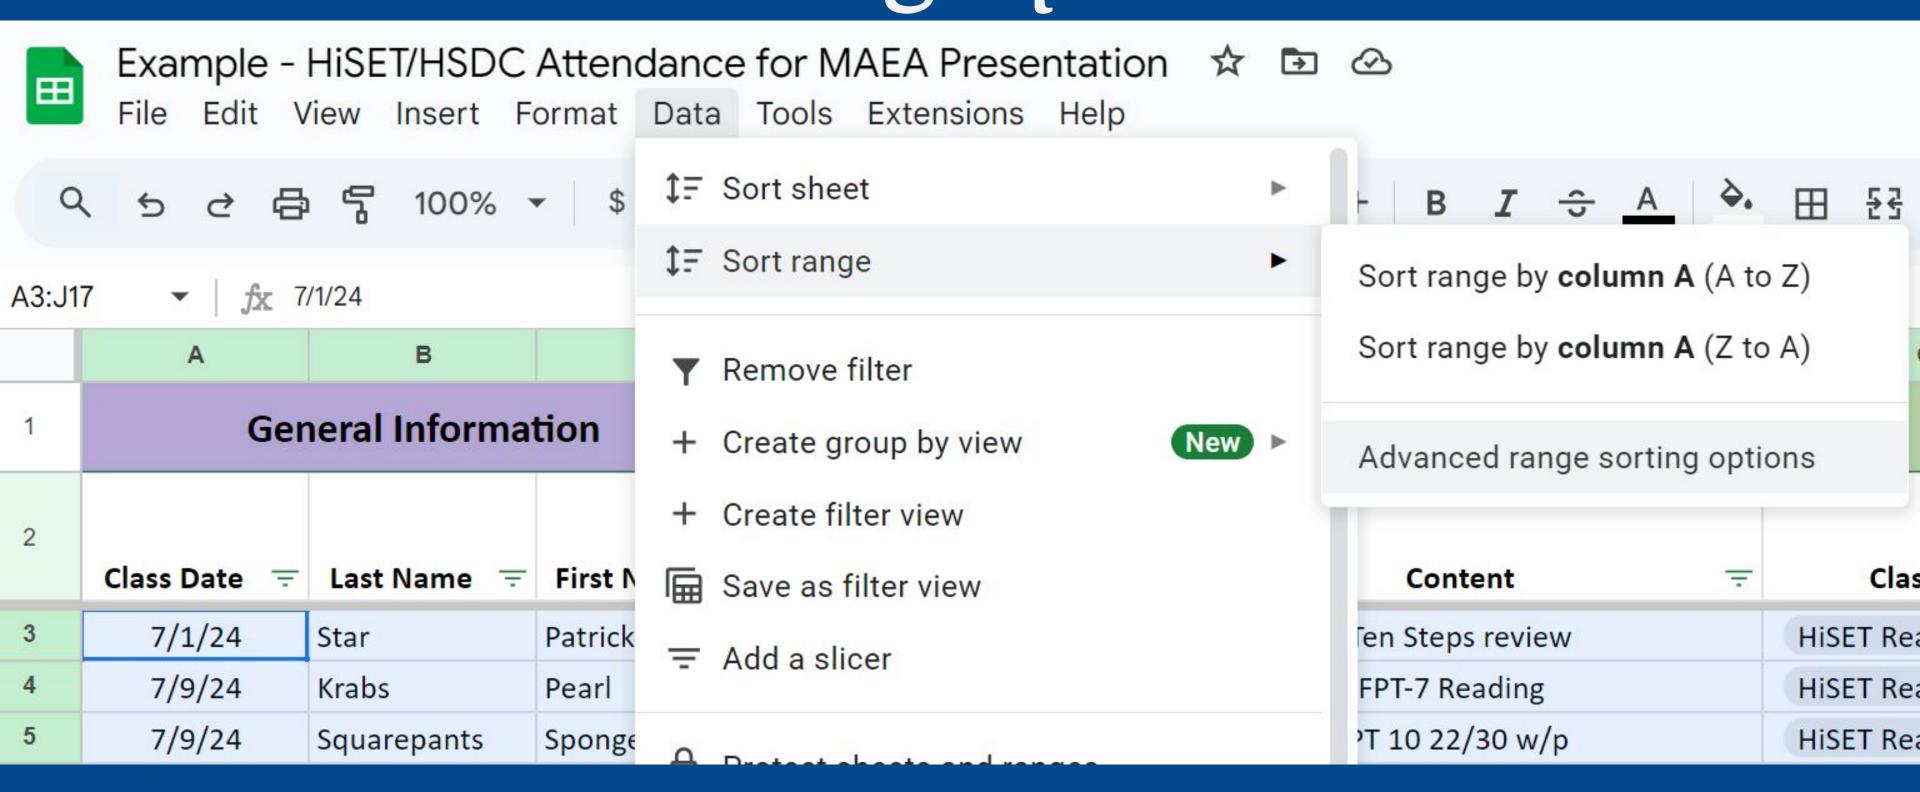

| •  | 2.00    | Fractions                             | HiS | ET Math    | •              | Face to Face ▼                             |   |                           |                    |      |
| 8/15/24      | Squarepants | Spongebob    | Puff                   | •  | 1.50    | Vocabulary in Context                 | HiS | ET Reading | •              | Face to Face ▼                             |   |                           |                    |      |
| 8/18/24      | Squarepants | Spongebob    | Plankton               | ▼) | 1.00    | Stats, Probablity, proportions        | HiS | ET Math    | •              | Face to Face ▼                             |   |                           |                    |      |

# 2. Data > Sort range > Advanced range sorting options





#### J = Hours Entered Checklist

G = Class

B = Last Name

A = Class Date



# 4. Profit! Your attendance is now sorted into how MaineSTARS accepts entered hours

|                |               |                | Teacher (last |      |                                       |                 | ( | Hours Type<br>(Face to Face or |                  | Hours Entered in |
|----------------|---------------|----------------|---------------|------|---------------------------------------|-----------------|---|--------------------------------|------------------|------------------|
| Class Date \Xi | Last Name \Xi | First Name \Xi | name)         |      | Content =                             | Class           | = | Proxy)                         | <del>-</del>   - | ME STARS =       |
| 7/17/2